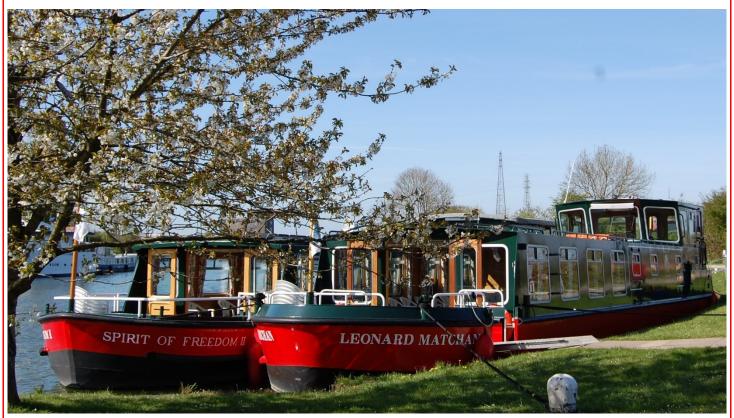

## Fun and Freedom Afloat for children and adults with disabilities and serious illnesses

Each year up to 7,000 disabled and seriously ill children and adults with their carers spend a day on board our two fully wheelchair accessible broad beamed boats on the beautiful Gloucester – Sharpness Canal.

Both boats were purpose built for the Willow Trust and give disabled children and adults a day of freedom they never dreamt possible. The days bring inspiration and help build confidence, proving the joy and benefits of boating are available to everyone.

#### Our 33<sup>rd</sup> Season

Our 33<sup>rd</sup> Season started on the 17<sup>th</sup> of April and Spirit of Freedom II and Leonard Matchan are filled, once again, with the buzz of laughter and conversation as they cruise along the beautiful Gloucester-Sharpness Canal every day of the week.