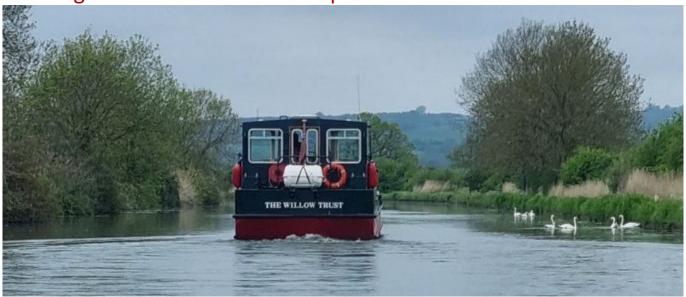

## Fun and Freedom Afloat for children and adults with disabilities and serious illnesses

Each year up to 7,000 disabled and seriously ill children and adults with their carers spend a day on board our two fully wheelchair accessible broad beamed boats on the beautiful Gloucester – Sharpness Canal.

After a slightly soggy start to the season, the sun is finally shining and our guests can spend more time outside enjoying the views and the 50 something swans and cygnets on the 7-mile stretch between our mooring at Saul Junction and our picnic site at Purton.