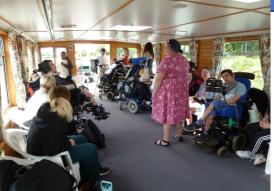

## Fun and Freedom Afloat for children and adults with disabilities and serious illnesses

Each year up to 7,000 disabled and seriously ill children and adults with their carers spend a day on board our two fully wheelchair accessible broad beamed boats on the beautiful Gloucester – Sharpness Canal.

We are delighted to have seen many familiar faces this season and equally as thrilled to be meeting many new guests enjoying the therapeutic and calming benefits of a day on the water.

The days out are proving to be as popular as ever and we are so pleased to be operating at pre-pandemic capacity with 30 guests on board each of our boats every day of the week.