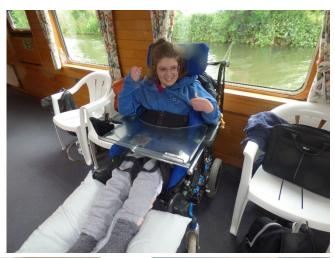

## Fun and Freedom Afloat for children and adults with disabilities and serious illnesses

Each year up to 7,000 disabled and seriously ill children and adults with their carers spend a day on board our two fully wheelchair accessible broad beamed boats on the beautiful Gloucester – Sharpness Canal.

Both boats were purpose built for the Willow Trust and give disabled children and adults a day of freedom they never dreamt possible. The days bring inspiration and help build confidence, proving the joy and benefits of boating are available to everyone.

We are delighted to have seen many familiar faces this season and equally as thrilled to be meeting many new guests enjoying the therapeutic and calming benefits of a day on the water.

The days out are proving to be as popular as ever and we are so pleased to be operating at pre-pandemic capacity with 30 guests on board each of our boats every day of the week.