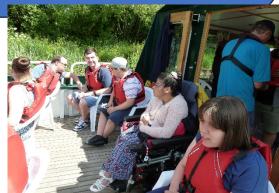

## Fun and Freedom Afloat for children and adults with disabilities and serious illnesses

Each year up to 7,000 disabled and seriously ill children and adults with their carers spend a day on board our two fully wheelchair accessible broad beamed boats on the beautiful Gloucester – Sharpness Canal.

Both boats were purpose built for the Willow Trust and give disabled children and adults a day of freedom they never dreamt possible. The days bring inspiration and help build confidence, proving the joy and benefits of boating are available to everyone.

We are delighted to have seen many familiar faces this season and equally as thrilled to be meeting many new guests enjoying the therapeutic and calming benefits of a day on the water.

The days out are proving to be as popular as ever and we are so pleased to be operating at pre-pandemic capacity with 30 guests on board each of our boats every day of the week.