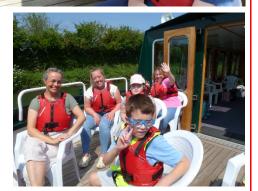

## Fun and Freedom Afloat for children and adults with disabilities and serious illnesses

Each year up to 7,000 disabled and seriously ill children and adults with their carers spend a day on board our two fully wheelchair accessible broad beamed boats on the beautiful Gloucester – Sharpness Canal.

Both boats were purpose built for the Willow Trust and give disabled children and adults a day of freedom they never dreamt possible. The days bring inspiration and help build confidence, proving the joy and benefits of boating are available to everyone.

We are delighted to have seen many familiar faces this season and equally as thrilled to be meeting many new guests enjoying the therapeutic and calming benefits of a day on the water.

The days out are proving to be as popular as ever and we are so pleased to be operating at pre-pandemic capacity with 30 guests on board each of our boats every day of the week.