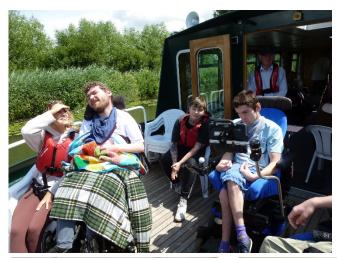

## Fun and Freedom Afloat for children and adults with disabilities and serious illnesses

Each year up to 7,000 disabled and seriously ill children and adults with their carers spend a day on board our two fully wheelchair accessible broad beamed boats on the beautiful Gloucester – Sharpness Canal.

Both boats were purpose built for the Willow Trust and give disabled children and adults a day of freedom they never dreamt possible. The days bring inspiration and help build confidence, proving the joy and benefits of boating are available to everyone.

We are delighted to have seen many familiar faces this season and equally as thrilled to be meeting many new guests enjoying the therapeutic and calming benefits of a day on the water.

The days out are proving to be as popular as ever and we are so pleased to be operating at pre-pandemic capacity with 30 guests on board each of our boats every day of the week.