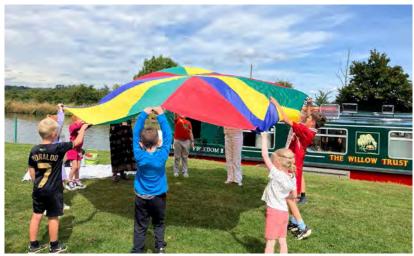

# Fun and Freedom Afloat for children and adults with disabilities and serious illnesses

Each year up to 7,000 disabled and seriously ill children and adults with their carers spend a day on board our two fully wheelchair accessible broad beamed boats on the beautiful Gloucester – Sharpness Canal.

Both boats were purpose built for the Willow Trust and give disabled children and adults a day of freedom they never dreamt possible. The days bring inspiration and help build confidence, proving the joy and benefits of boating are available to everyone.