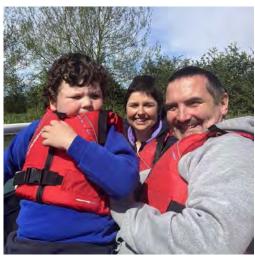

# Fun and Freedom Afloat for children and adults with disabilities and serious illnesses

Each year up to 7,000 disabled and seriously ill children and adults with their carers spend a day on board our two fully wheelchair accessible broad beamed boats on the beautiful Gloucester – Sharpness Canal.

Both boats were purpose built for the Willow Trust and give disabled children and adults a day of freedom they never dreamt possible. The days bring inspiration and help build confidence, proving the joy and benefits of boating are available to everyone.