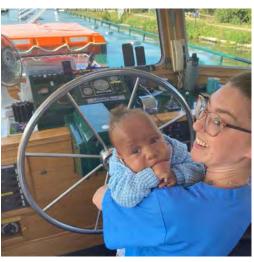

# Fun and Freedom Afloat for children and adults with disabilities and serious illnesses

Each year up to 7,000 disabled and seriously ill children and adults with their carers spend a day on board our two fully wheelchair accessible broad beamed boats on the beautiful Gloucester – Sharpness Canal.

Both boats were purpose built for the Willow Trust and give disabled children and adults a day of freedom they never dreamt possible. The days bring inspiration and help build confidence, proving the joy and benefits of boating are available to everyone.