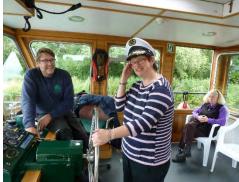

# Fun and Freedom Afloat for children and adults with disabilities and serious illnesses

Each year up to 7,000 disabled and seriously ill children and adults with their carers spend a day on board our two fully wheelchair accessible broad beamed boats on the beautiful Gloucester – Sharpness Canal.

Both boats were purpose built for the Willow Trust and give disabled children and adults a day of freedom they never dreamt possible. The days bring inspiration and help build confidence, proving the joy and benefits of boating are available to everyone.

## Our 35th Season is Underway!

Spirit of Freedom II and Leonard Matchan took to the beautiful Gloucester-Sharpness Canal for the first day of our 35th season on the 14<sup>th</sup> of April 2025.

Both boats have been full each day and bookings are pouring in for the rest of the season. We are all so excited to be on the water again and welcoming our wonderful guests back on board.