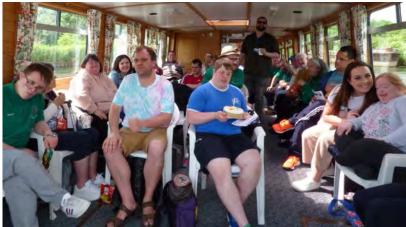

# Fun and Freedom Afloat for children and adults with disabilities and serious illnesses

Each year up to 7,000 disabled and seriously ill children and adults with their carers spend a day on board our two fully wheelchair accessible broad beamed boats on the beautiful Gloucester – Sharpness Canal.

Both boats were purpose built for the Willow Trust and give disabled children and adults a day of freedom they never dreamt possible. The days bring inspiration and help build confidence, proving the joy and benefits of boating are available to everyone.

Our guests come from all over Gloucestershire and beyond.