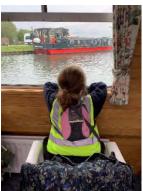

# Fun and Freedom Afloat for children and adults with disabilities and serious illnesses

Each year up to 7,000 disabled and seriously ill children and adults with their carers spend a day on board our two fully wheelchair accessible broad beamed boats on the beautiful Gloucester – Sharpness Canal.

Both boats were purpose built for the Willow Trust and give disabled children and adults a day of freedom they never dreamt possible. The days bring inspiration and help build confidence, proving the joy and benefits of boating are available to everyone.