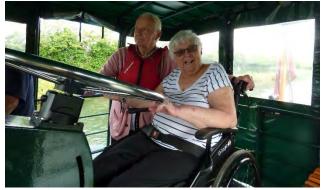

# Fun and Freedom Afloat for children and adults with disabilities and serious illnesses

Each year up to 7,000 disabled and seriously ill children and adults with their carers spend a day on board our two fully wheelchair accessible broad beamed boats on the beautiful Gloucester – Sharpness Canal.

Both boats were purpose built for the Willow Trust and give disabled children and adults a day of freedom they never dreamt possible. The days bring inspiration and help build confidence, proving the joy and benefits of boating are available to everyone.