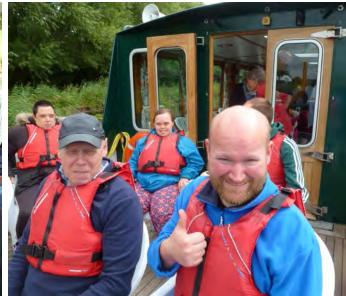

# Fun and Freedom Afloat for children and adults with disabilities and serious illnesses

Each year up to 7,000 disabled and seriously ill children and adults with their carers spend a day on board our two fully wheelchair accessible broad beamed boats on the beautiful Gloucester – Sharpness Canal.

Both boats were purpose built for the Willow Trust and give disabled children and adults a day of freedom they never dreamt possible. The days bring inspiration and help build confidence, proving the joy and benefits of boating are available to everyone.

Our guests come from all over Gloucestershire and beyond.