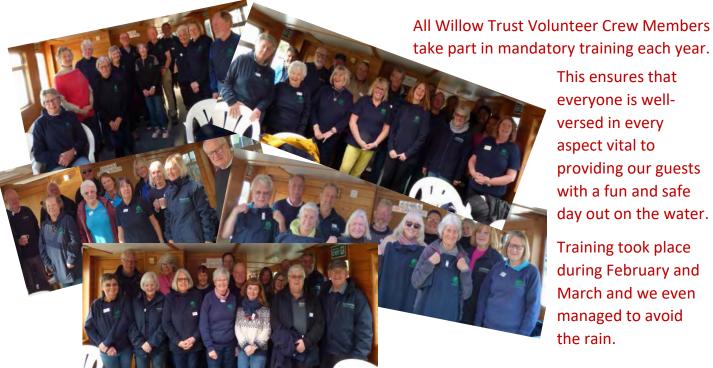

## **Our Team of 80+ Volunteers**

This ensures that everyone is wellversed in every aspect vital to providing our guests with a fun and safe day out on the water.

Training took place during February and March and we even managed to avoid the rain.

Our kind sponsors from Something Different gave us all of our Volunteer Clothing.

Our team of volunteers continues to grow, and we are very lucky to have welcomed another 10 people to the team this year. Without the dedication and care of our amazing volunteers, the Willow Trust could quite simply not operate. Thank you all!