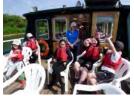

## Our 35th Season is Underway!

Spirit of Freedom II and Leonard Matchan took to the beautiful Gloucester-Sharpness Canal for the first day of our 35th season on the 14<sup>th</sup> of April 2025.

Both boats have been full each day and bookings are pouring in for the rest of the season. We are all so excited to be on the water again and welcoming our wonderful guests back on board.

## **Our Team of 80+ Volunteers**

This ensures that everyone is wellversed in every aspect vital to providing our guests with a fun and safe day out on the water.

Training took place during February and March and we even managed to avoid the rain.

Our kind sponsors from Something Different gave us all of our Volunteer Clothing.

Our team of volunteers continues to grow, and we are very lucky to have welcomed another 10 people to the team this year. Without the dedication and care of our amazing volunteers, the Willow Trust could quite simply not operate. Thank you all!