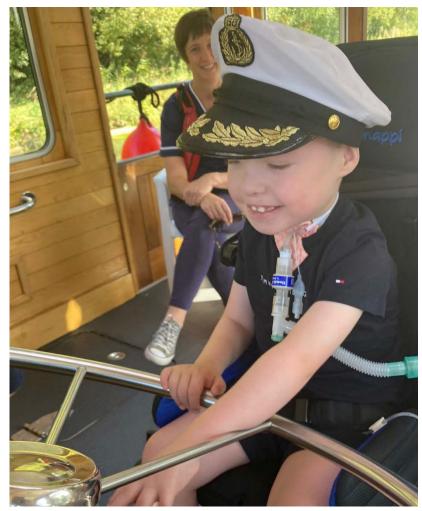

# Fun and Freedom Afloat for children and adults with disabilities and serious illnesses

Each year up to 7,000 disabled and seriously ill children and adults with their carers spend a day on board our two fully wheelchair accessible broad beamed boats on the beautiful Gloucester – Sharpness Canal.

Both boats were purpose built for the Willow Trust and give disabled children and adults a day of freedom they never dreamt possible. The days bring inspiration and help build confidence, proving the joy and benefits of boating are available to everyone.