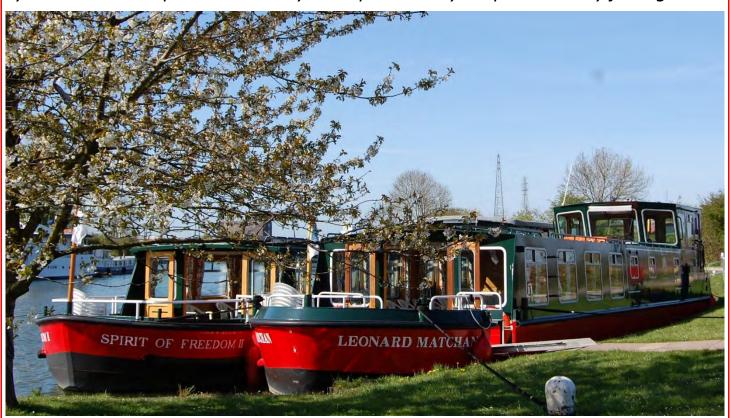

## Our 35th Season is Underway!

Spirit of Freedom II and Leonard Matchan took to the beautiful Gloucester-Sharpness Canal for the first day of our 35th season on the 14<sup>th</sup> of April 2025.

Both boats have been full each day and bookings are pouring in for the rest of the season. We are all so excited to be on the water again and welcoming our wonderful guests back on board.