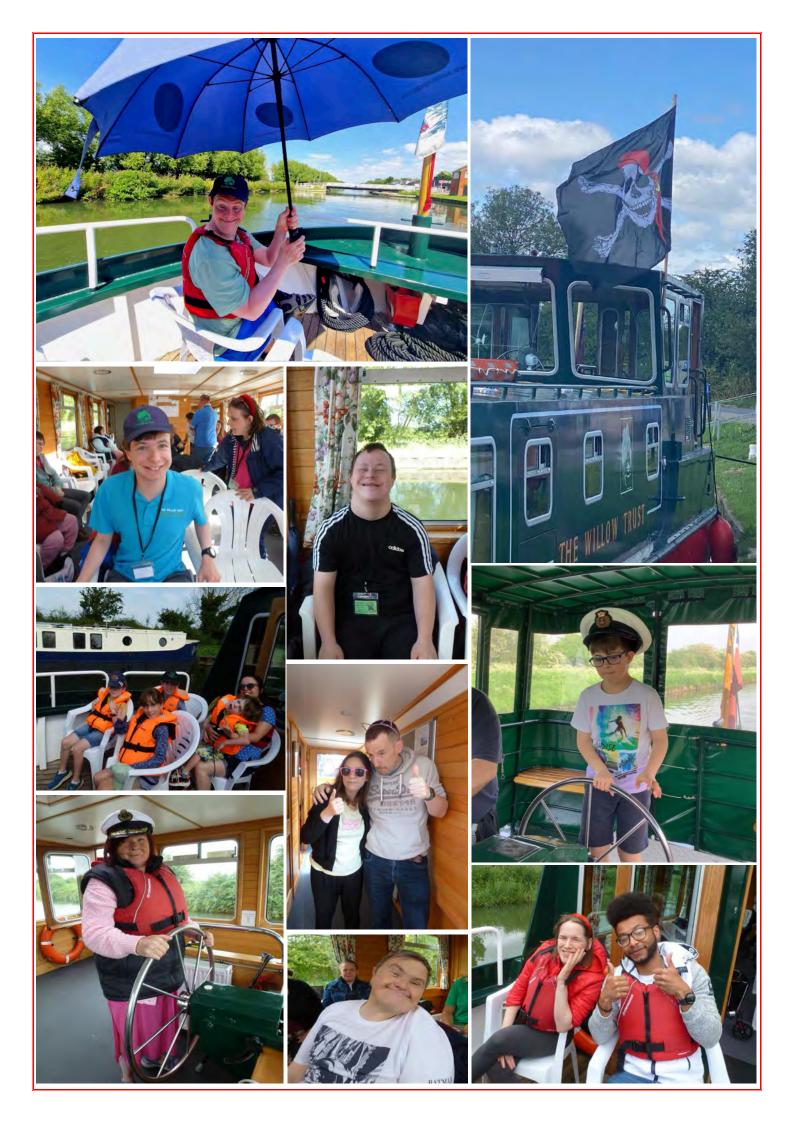

# Fun and Freedom Afloat for children and adults with disabilities and serious illnesses

Each year up to 7,000 disabled and seriously ill children and adults with their carers spend a day on board our two fully wheelchair accessible broad beamed boats on the beautiful Gloucester – Sharpness Canal.

Both boats were purpose built for the Willow Trust and give disabled children and adults a day of freedom they never dreamt possible. The days bring inspiration and help build confidence, proving the joy and benefits of boating are available to everyone.

Our guests come from all over Gloucestershire and beyond.