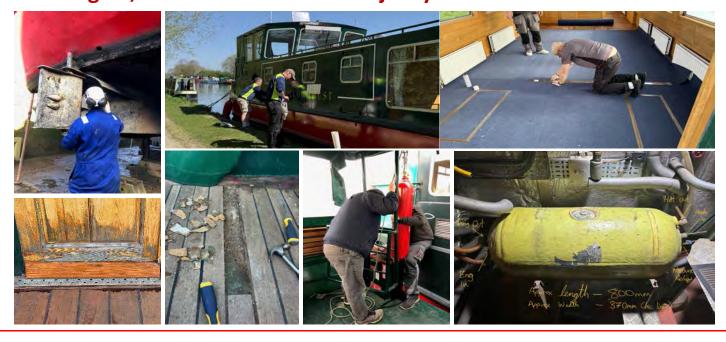

## **Over the Winter**

After a very wet winter and many physical and fiddly jobs later, both boats are finally as good as new – a new carpet for Spirit of Freedom II and sparkling new paintwork and transfers for Leonard Matchan to name but a few. Our skippers, Buzz, John, Nick, Mike and Carl have, once again, undertaken the vast majority of the work themselves.