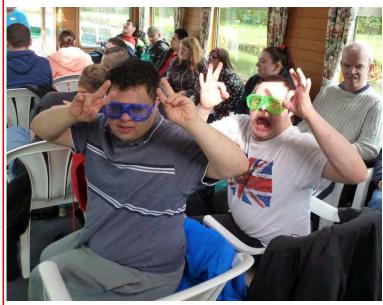

# Fun and Freedom Afloat for children and adults with disabilities and serious illnesses

Each year up to 7,000 disabled and seriously ill children and adults with their carers spend a day on board our two fully wheelchair accessible broad beamed boats on the beautiful Gloucester – Sharpness Canal.

Both boats were purpose built for the Willow Trust and give disabled children and adults a day of freedom they never dreamt possible. The days bring inspiration and help build confidence, proving the joy and benefits of boating are available to everyone.

Our guests come from all over Gloucestershire and beyond.